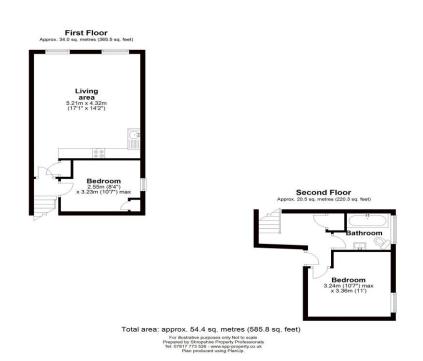

## HARWOOD THE ESTATE AGENT

44-46 market street, wellington, telford. shropshire. TF1 1DT

21 The Bank, Ten Tree Croft, Wellington, Telford, Shropshire, TF1 1EJ

Modern stylish two bedroom duplex apartment Providing 54.4 sq meters (585.8 sq ft ) of living accommodation. Having a high quality contemporary design with fabulous views over Wellington church and the town centre. Situated within the historic market town of Wellington offering a wealth of shops, services and amenities, with perfect access to the railway station linking Shrewsbury and Wolverhampton. The Princess Royal Hospital is also near by Comprising: Open plan lounge/diner/kitchen with large sash windows, modern kitchen, two double bedrooms with views towards the Wrekin from the main bedroom. Bathroom with a shower over the bath, gas central heating and double glazing. No Upward Chain